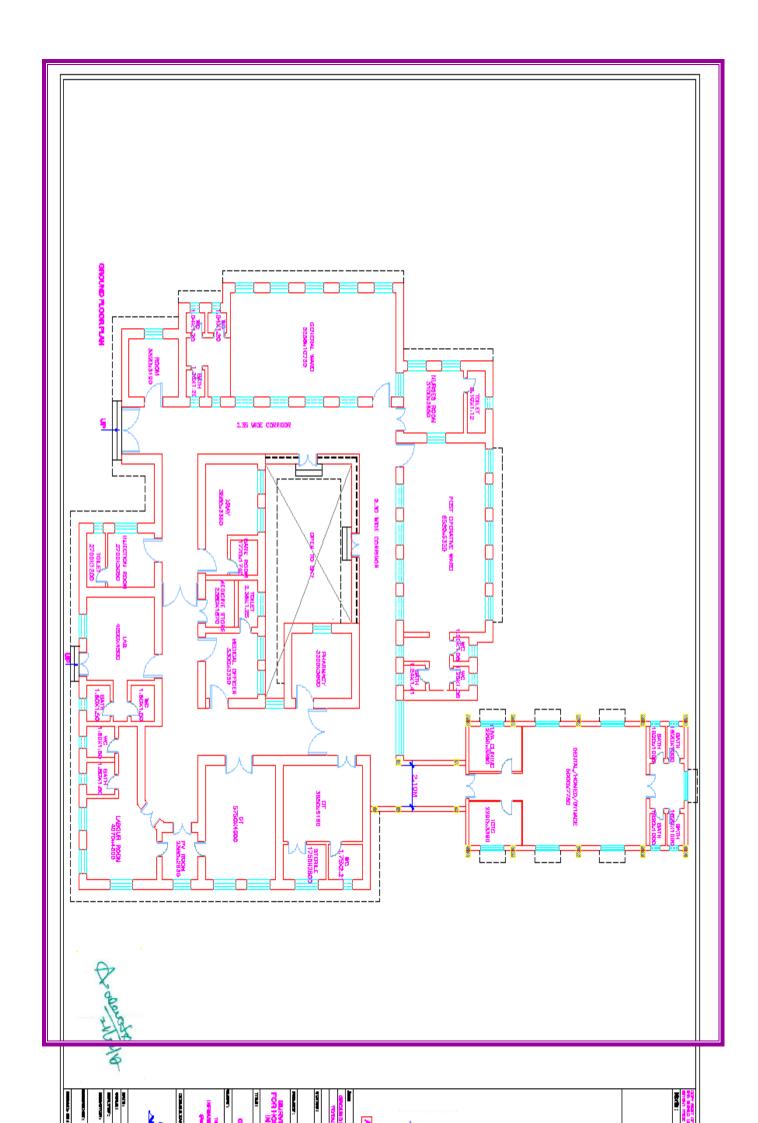

## COMMUNITY HEALTH CENTER AT MEDCHAL, RANGA REDDY DISTRICT

## COMMUNITY HEALTH CENTER AT MEDCHAL, RANGA REDDY DISTRICT

EXTENT OF AREA : 5619.93 SQ.YDS 1.161 ACRES

BUILT-UP AREA :

**HOSPITAL MAIN BLOCK** : **780.19 SQ.MT (OR) 8397.89 SFT** 

TYPE OF BUILDING : RCC FRAMED STRUCTURE

NO OF FLOORS :

HOSPITAL MAIN BLOCK : GROUND FLOOR