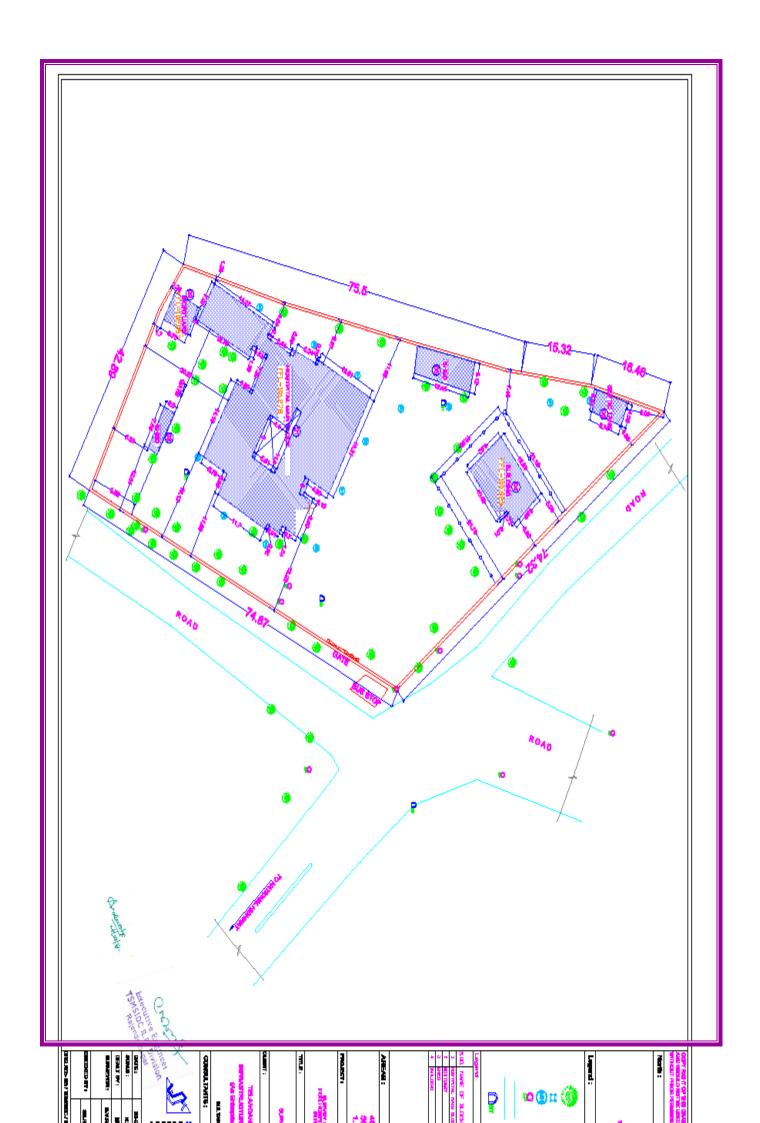

## COMMUNITY HEALTH CENTER AT MEDCHAL, RANGA REDDY DISTRICT

## COMMUNITY HEALTH CENTER AT MEDCHAL, RANGA REDDY DISTRICT

EXTENT OF AREA : 5619.93 SQ.YDS 1.161 ACRES

BUILT-UP AREA :

**HOSPITAL MAIN BLOCK** : **780.19 SQ.MT (OR) 8397.89 SFT** 

TYPE OF BUILDING : RCC FRAMED STRUCTURE

NO OF FLOORS :

HOSPITAL MAIN BLOCK : GROUND FLOOR