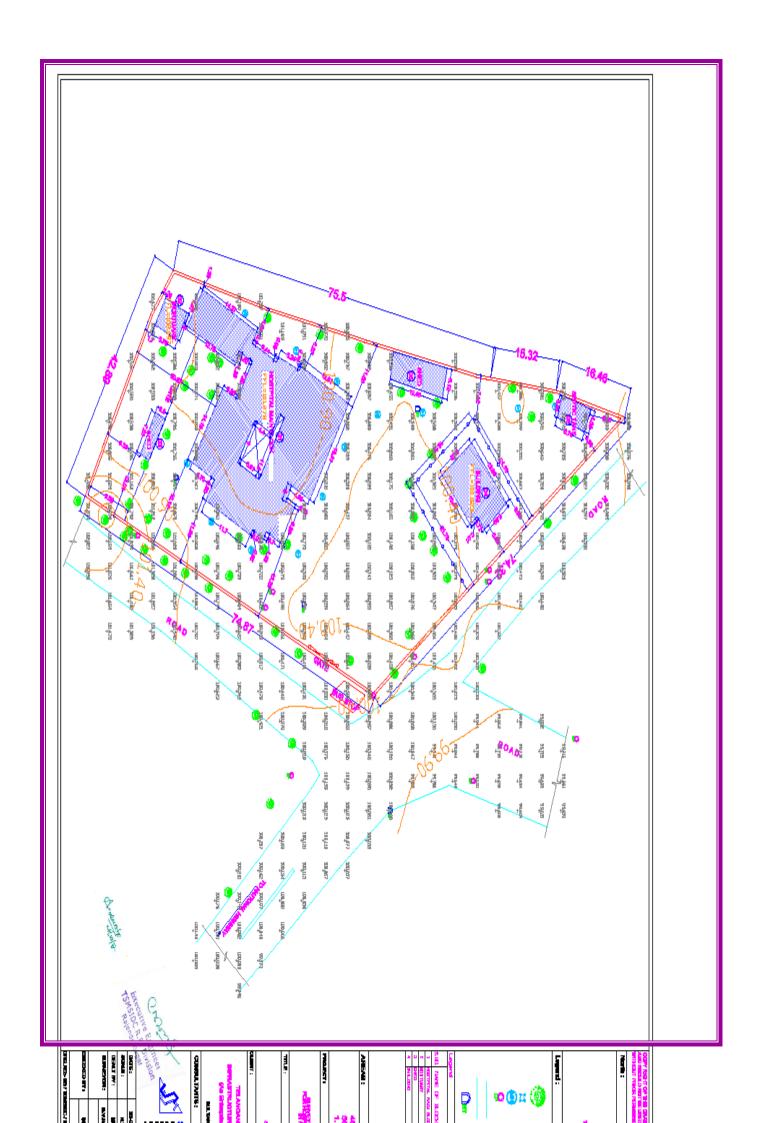

## COMMUNITY HEALTH CENTER AT MEDCHAL, RANGA REDDY DISTRICT

## COMMUNITY HEALTH CENTER AT MEDCHAL, RANGA REDDY DISTRICT

EXTENT OF AREA : 5619.93 SQ.YDS 1.161 ACRES

BUILT-UP AREA :

**HOSPITAL MAIN BLOCK** : **780.19 SQ.MT (OR) 8397.89 SFT** 

TYPE OF BUILDING : RCC FRAMED STRUCTURE

NO OF FLOORS :

HOSPITAL MAIN BLOCK : GROUND FLOOR